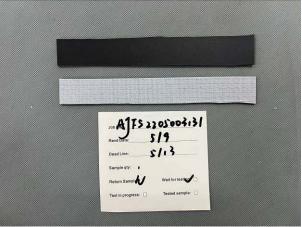

Sample Description (A)PVC CONVEYOR BELT

Color (A)Black

Sample Receiving Date May 06, 2022

**Testing Period** May 07, 2022 - May 18, 2022

Test Result(s) Unless otherwise stated the results shown in this test report refer only to the

### II. Sample details

| Sample description / Color | PVC CONVEYOR BELT (provided by client) / Black |
|----------------------------|------------------------------------------------|
| Specimen size              | Length: 200mm; Width: 25mm; Thickness: 3.0mm   |